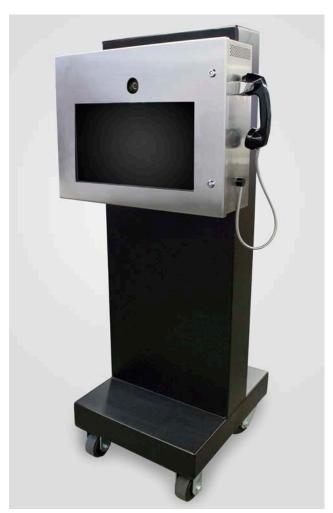

# IP VISITOR® ROLL-AROUND CART

integrity - innovation - quality

SHOWN WITH IPV-WMS5 STATION

# **Product Overview**

Black Creek's IPV-RAC5 Roll-around Cart is constructed of 11 gauge mild steel with a tough polyurethane enamel coating and is designed to mount the IPV-WMS5 Video Visitation Station. The cart's large, chrome-plated grab handles, heavy-duty industrial-grade casters and durable, foot-operated floor lock assure ease of maneuverability and secure placement. Convenient clips are provided for storage of the 20' high-visibility yellow power and signal cables when the cart is not in use. The IPV-RAC5 provides a rugged and convenient means of taking a video visitation station to a confined or bed-ridden inmate.