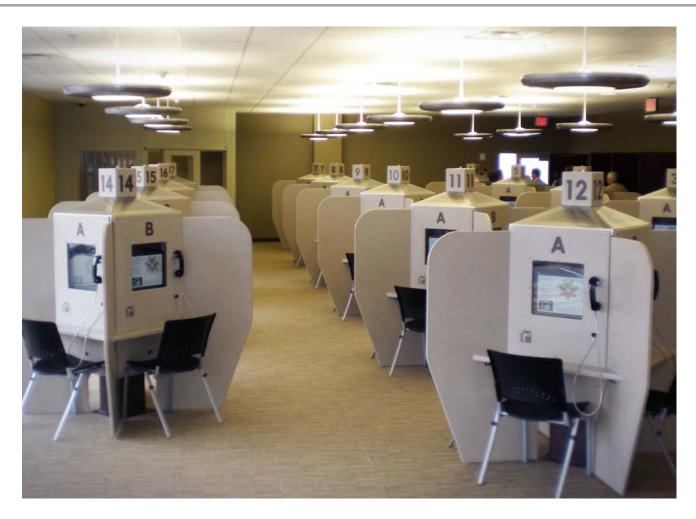

# **Product Overview**

The Quad Pod Unit combines Black Creek's technologically superior Video Visitation System with a rugged, space-saving station. The Quad Pod System increases facility security by minimizing physical inmate contact. Black Creek's Video Visitation system allows for automated

or impromptu video or web visits in a safe and comfortable environment for family members, attorneys or clergy. Quad Pod Units are designed with durability in mind and are crafted from heavy duty, metal and sturdy, solid-surface materials.