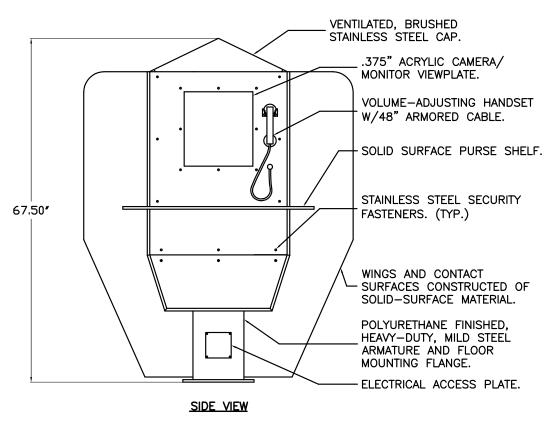

# **Product Overview**

Black Creek's IPV-WMFS Handicapped/Family Station utilizes an easy-to-clean Corian© solid surface enclosure secured to a mild-steel subpanel with Torx, pin-head, stainless steel security screws. Station internals consist of an Intel-based computer, webcam, 17" LCD monitor and USB speakerphone with noise-cancelling circuitry which provides crystal-clear, hands-free communications. All

internal components are protected by a 3/8", scratch-resistant, clear polycarbonate viewing window and cooled by natural convection through tamper-proof vents located in the top and bottom of the enclosure. The IPV-WMFS station's rugged construction and attractive appearance will complement any public visitation center.