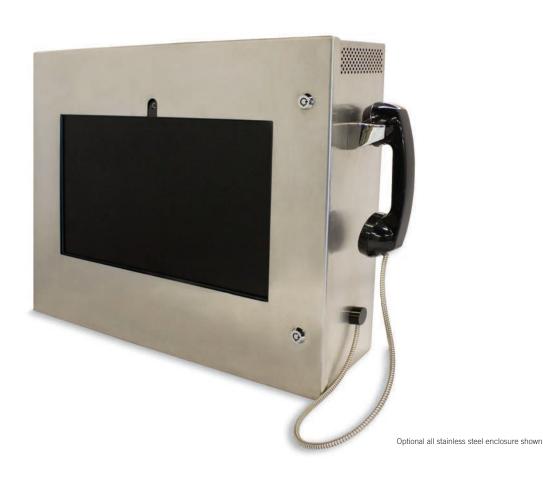

# Black Creek Model IPV-WMS19 IP VISITOR® DETENTION-GRADE STATION

integrity - innovation - quality

# **Product Overview**

Black Creek's 4th Generation XMS Series Video Visitation Station represents the state-of-the-art in detention-grade video visitation stations. The XMS Series enclosure is constructed of 16 gauge, polyurethane-coated, mild steel with an integrally-hinged, brushed stainless steel cover secured with pick-proof tubular cam locks. Internals consist of an Intel-based computer, HD webcam and 16:9 HD monitor all protected by an impact-resistant, clear polycarbonate viewing window. All internal components are rated for

continuous operation and are forced-air cooled by a tamper-proof fan utilizing a unique internal plenum and exhaust system. Single or optional dual handsets are ADA compliant and detention-grade, featuring integral volume control pushbuttons, armored cables and cradles with concealed magnetic hook switches. The XMS Series station's rugged construction and conservatively rated components will provide years of trouble-free service in even the most demanding correctional environments.

#### Handset

- Hearing Aid Compatible Receiver w/ Armored Cord
- Integral Volume Control Switch
- Chrome Cradle w/ Concealed Magnetic Hookswitch