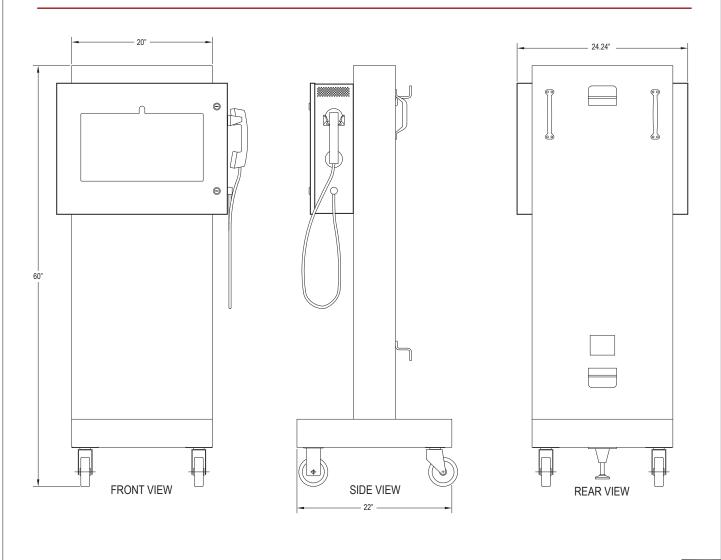

n Station. The cart's large, chrome-plated grab handles, heavy-duty industrial-grade casters and durable, foot-operated floor lock assure ease of maneuverability and secure placement. Convenient clips are provided for storage of the 20' high-visibility yellow power and signal cables when the cart is not in use. The IPV-RAC5 provides a rugged and convenient means of taking a video visitation station to a confined or bed-ridden inmate.

# **Specifications**

## **Features**

- Accomodates IPV-WMS5 Station
- Heavy Duty Casters
- Foot-operated Floor Lock
- Power & Network Cable Storage Clips
- Chrome Plated Handles

Material: 11 Gauge Mild Steel

Finish: Black Textured Polyurethane Enamel

## Cables:

- 20' 14/3 S00W Yellow, Power
- 20' CAT6 Yellow, Signal

Weight: 180 lbs.

# **Dimensions**