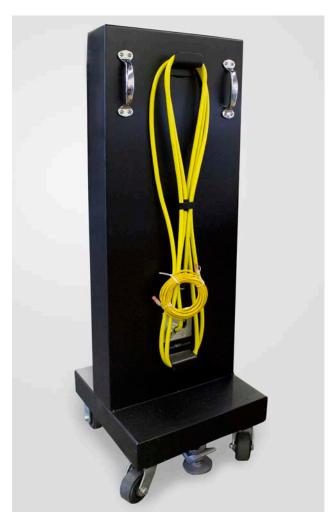

# **Product Overview**

Black Creek's IPV-RAC5 Roll-around Cart is constructed of 11 gauge mild steel with a tough polyurethane enamel coating and is designed to mount the IPV-WMS5 Video Visitation Station. The cart's large, chrome-plated grab handles, heavy-duty industrial-grade casters and durable, foot-operated floor lock assure ease of maneuverability and secure placement. Convenient clips are provided for storage of the 20' high-visibility yellow power and signal cables when the cart is not in use. The IPV-RAC5 provides a rugged and convenient means of taking a video visitation station to a confined or bed-ridden inmate.

## Cables:

- 20' 14/3 S00W Yellow, Power
- 20' CAT6 Yellow, Signal

Weight: 180 lbs.