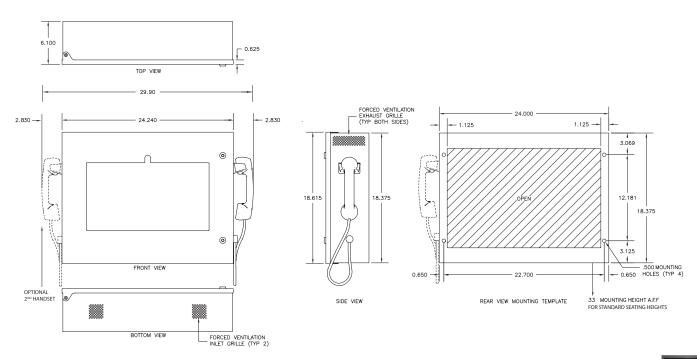

P.O. Box 101747 Irondale, AL 35210

# **Model Designations**



# **Specifications**

#### **Enclosure**

- 16 Gauge, Polyurethane Coated, Mild Steel w/ Brushed Stainless Steel Cover
- Optional All-Brushed Stainless Steel
- No-Maintenance, Integrally Hinged Door

#### Handset

- Hearing Aid Compatible Receiver w/ Armored Cord
- Integral Volume Control Switch
- Chrome Cradle w/ Concealed Magnetic Hookswitch

## Computer

- 2.58 GHz Intel Celeron® CPU
- Windows® 10 Standard (Embedded) O.S.
- 500 GB SATA Hard Drive

#### Monitor

- 19.5" LED-backlit HD Widescreen
- 16:9 Aspect Ratio
- 1366 x 768 Resolution

#### Camera

• HD USB Webcam

### **Network**

• 10/100/1000 Ethernet

#### **Power**

• 120 VAC@ 65 Watts

## Weight

• 33 lbs.

## Approvals (Monitor/CPU)

- UL
- CSA

# **Dimensions**





# Black Creek Model IPV-WMFS IP WEB VISITOR® HANDICAPPED/FAMILY STATION



integrity - innovation - quality



# **Product Overview**

Black Creek's IPV-WMFS Handicapped/Family Station utilizes an easy-to-clean Corian© solid surface enclosure secured to a mild-steel subpanel with Torx, pin-head, stainless steel security screws. Station internals consist of an Intel-based computer, webcam, 17" LCD monitor and USB speakerphone with noise-cancelling circuitry which provides crystal-clear, hands-free communications. All

internal components are protected by a 3/8", scratch-resistant, clear polycarbonate viewing window and cooled by natural convection through tamper-proof vents located in the top and bottom of the enclosure. The IPV-WMFS station's rugged construction and attractive appearan