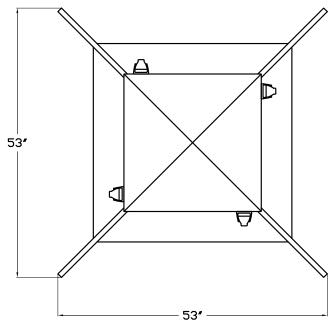

rovals**

- UL
- CSA

# **Dimensions**







SIDE VIEW



# Black Creek Model IPV-QUAD IP VISITOR® VIDEO VISITATION UNIT QUAD POD



integrity - innovation - quality



# **Product Overview**

The Quad Pod Unit combines Black Creek's technologically superior Video Visitation System with a rugged, space-saving station. The Quad Pod System increases facility security by minimizing physical inmate contact. Black Creek's Video Visitation system allows for automated

or impromptu video or web visits in a safe and comfortable environment for family members, attorneys or clergy. Quad Pod Units are designed with durability in mind and are crafted from heavy duty, metal and sturdy, solid-surface materials.

TELEPHONE: 205.949.9900 FAX: 205.949.9910

# **Specifications & Technical Information**





TOP VIEW



# IP VISITOR® ROLL-AROUND CART



integrity - innovation - quality





SHOWN WITH IPV-WMS5 STATION

# **Product Overview**

Black Creek's IPV-RAC5 Roll-around Cart is constructed of 11 gauge mild steel with a tough polyurethane enamel coating and is designed to mount the IPV-WMS5 Video Visitation Station. The cart's large, chrome-plated grab handles, heavy-duty industrial-grade casters and durable, foot-operated floor lock assure ease of maneuverability and secure placement. Convenient clips are provided for storage of the 20' high-visibility yellow power and signal cables when the cart is not in use. The IPV-RAC5 provides a rugged and convenient means of taking a video visitation station to a confined or bed-ridden inmate.

# **Specifications**

## **Features**

- Accomodat