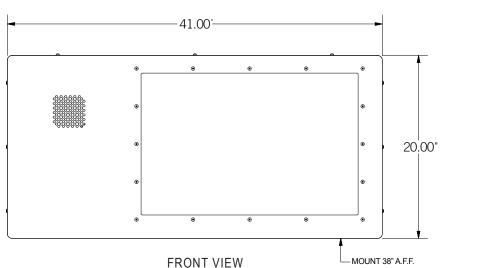

e protected by a 3/8", scratch-resistant, clear polycarbonate viewing window and cooled by natural convection through tamper-proof vents located in the top and bottom of the enclosure. The IPV-WMFS station's rugged construction and attractive appearance will complement any public visitation center.

TELEPHONE: 205.949.9900 FAX: 205.949.9910

# **Specifications**

## **Enclosure**

• ½" Corian® Solid Surface

## Window

• 3/8"Clear Polycarbonate

## Computer

• x64-based PC w/ Windows IoT Enterprise

## **Speakerphone**

- Full-Duplex
- Acoustic Echo Cancellation
- Noise Suppression Circuitry

## **Monitor**

• 27" LCD Monitor

## Camera

USB Webcam

### Network

• 10/100/1000 Ethernet

#### Power

• 120 VAC/170 Watts

## Weight

• 52 lbs.

## **Approvals**

- UL
- CSA

# **Dimensions**







SIDE VIEW



# Black Creek Model IPV-QUAD IP VISITOR® VIDEO VISITATION UNIT QUAD POD



integrity - innovation - quality



# **Product Overview**

The Quad Pod Unit combines Black Creek's technologically superior Video Visitation System with a rugged, space-saving station. The Quad Pod System increases facility security by minimizing physical inmate contact. Black Creek's Video Visitation system allows for automated

or impromptu video or web visits in a safe and comfortable environment for family members, attorneys or clergy. Quad Pod Units are designed with durability in mind and are crafted from heavy duty, metal and sturdy, solid-surface materials.

TELEPHONE: 205.949.9900 FAX: 205.949.9910

# **Specifications & Technical Information**





TOP VIEW



# IP VISITOR® ROLL-AROUND CA