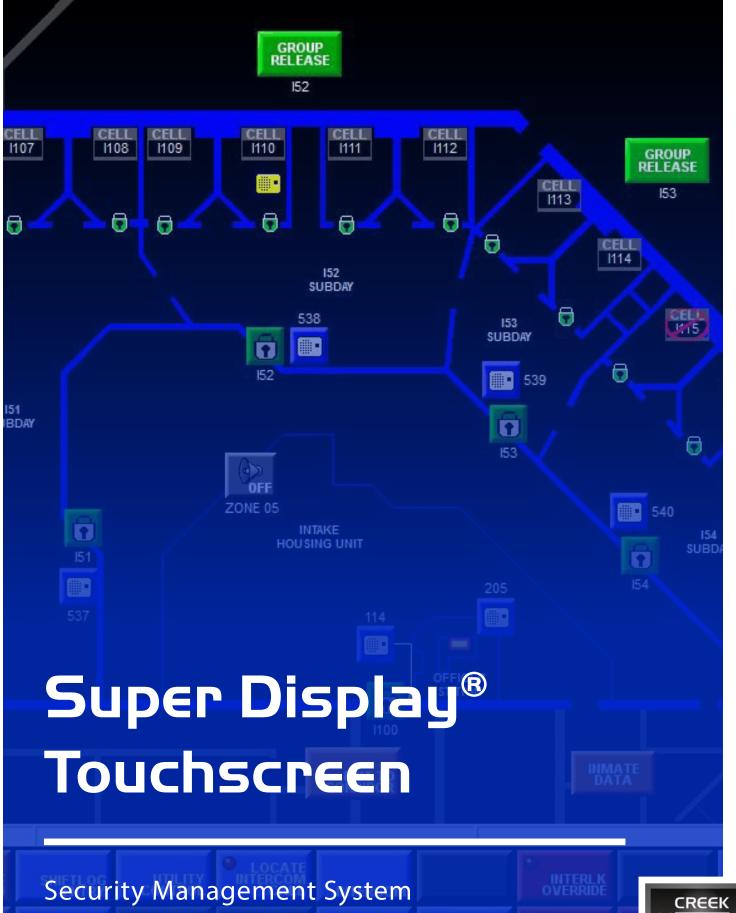

# Super Display® Touchscreen

## SECURITY MANAGEMENT SYSTEM

32" Super Display® Touchscreen Monitor