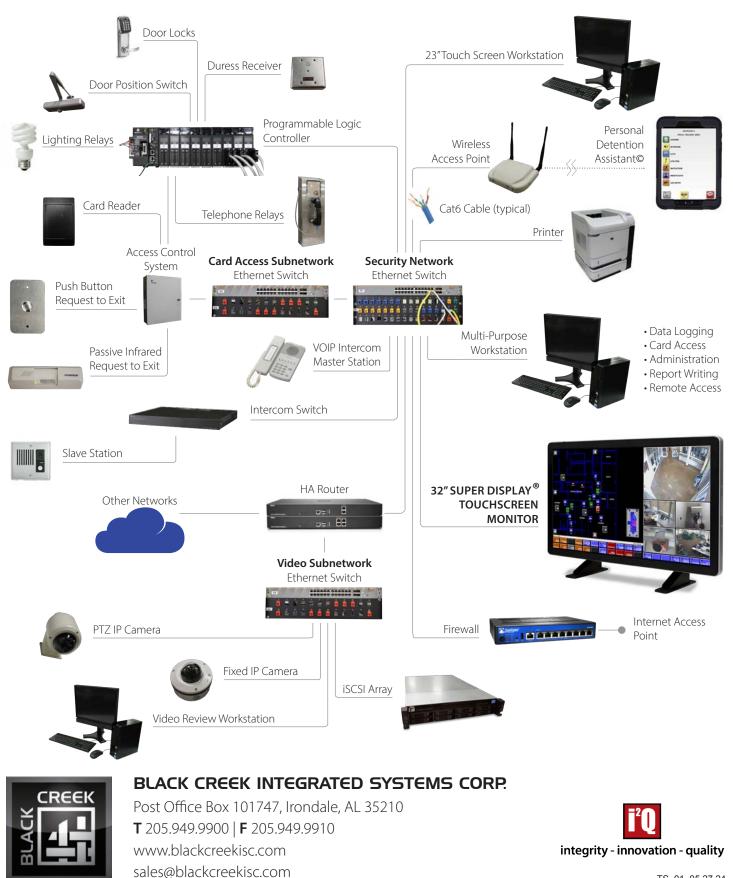

## Typical Super Display<sup>®</sup> System

TS\_01\_05.27.24

AL Electrical Contractor License #06577 | AL Unlimited General Contractor License #18824 | AZ Commercial Specialty License #ROC 323430 | CA Contractors' License #995860 | FL Contractor's License #EG13000684 GA Low Voltage Contractors License #LVU406837 | LA Commercial Contractors License #45262 | NY Alarm Installer License #12000178344 | OK Alarm & Locksmith License #AC440868 | TN Alarm Contractors License #607 TN Unlimited Electrical Contractors License #67238 | TX License #B10548601 | VA Private Security Service License #11-2628