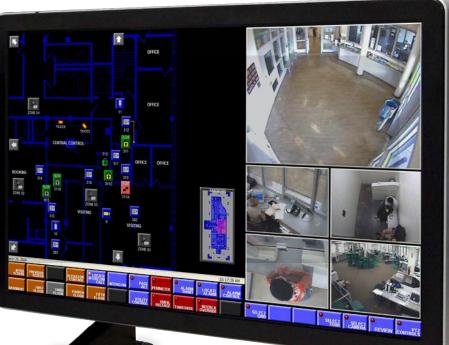

## SECURITY MANAGEMENT SYSTEM

32" Super Display® Touchscreen Monitor

#### **IMPROVES STAFF EFFICIENCY**

Black Creek's **Super Display® System** incorporates all correctional security functions, including multiple CCTV cameras monitoring into a single, high resolution, high contrast, LCD touchscreen monitor. Dramatically increased operator efficiency results in more security transactions per shift with reduced operator fatigue.

#### **PROVIDES SITUATIONAL AWARENESS**

The integration of live video feeds into the touchscreen *Super Display® System* provides officers with instantaneous video call-up, resulting in enhanced overall safety and awareness inside the facility.

#### ELIMINATES "CONTROL ROOM CLUTTER"

Black Creek's multifunctional *Super Display® System* eliminates the "control room clutter" so common in conventionally designed correctional facilities. So walk into your central control room, look at all the monitors on the desks and walls and imagine the possibilities!