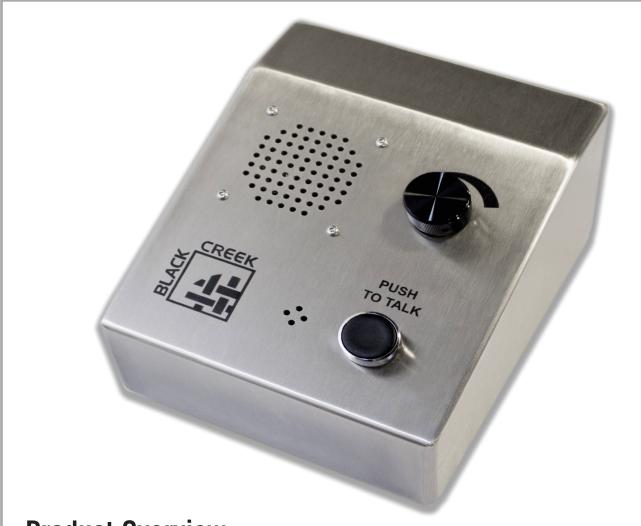

# **Product Overview**

Communication has been simplified As an integral part of the Black with the Black Creek Analog Inter- Creek Intercom System, this Master com Master. This correctional grade allows for operators to communicate Master Intercom Station has proven with intercom substations throughout itself to be simple and durable.

## Operation

 Half-Duplex Speakerphone w/ Push to Talk (PTT)

# • Speaker

- 3" Paper Cone Loudspeaker
- 8 ohm Impedance

## • Microphone

- Dynamic Omni-Directional

#### • Volume Control

- 25V 10 Step Auto Transformer
- 3dB per step
- 10W Power Rating

## • Push to Talk Button

- Flush Black Button with Metal Surround
- Momentary