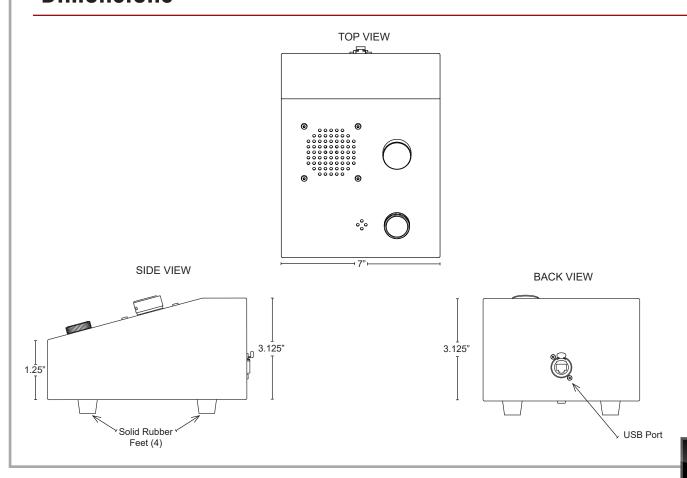

al grade allows for operators to communicate Master Intercom Station has proven with intercom substations throughout itself to be simple and durable.

the facility.

TELEPHONE: 205.949.9900 FAX: 205.949.9910

# **Specifications**

### ANALOG DESKTOP INTERCOM MASTER

## Operation

 Half-Duplex Speakerphone w/ Push to Talk (PTT)

# • Speaker

- 3" Paper Cone Loudspeaker
- 8 ohm Impedance

## • Microphone

- Dynamic Omni-Directional

#### • Volume Control

- 25V 10 Step Auto Transformer
- 3dB per step
- 10W Power Rating

## • Push to Talk Button

- Flush Black Button with Metal Surround
- Momentary

### Interfaces

- RJ45 (Power/Audio)
- Requires RJ45 to DB9F Converter to Inter face with Existing System

#### Power

- 24VDC via RJ45
- Powered from BCIS Intercom Switch Unit

# **Dimensions**