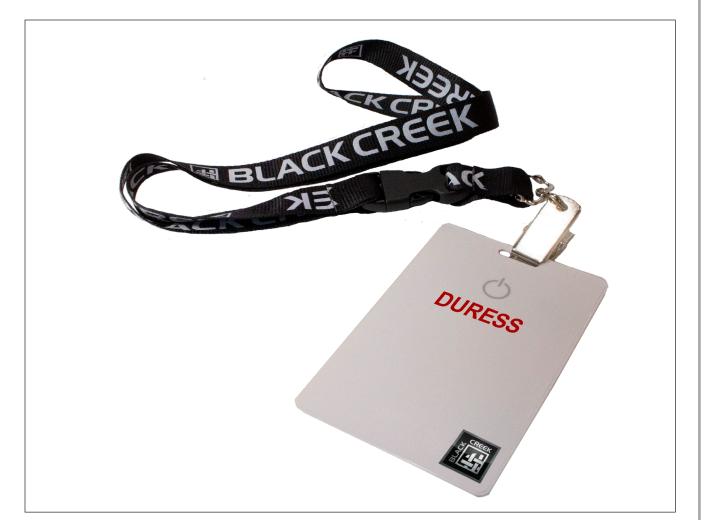

## **Product Overview**

Designed for use by correctional facility program staff and visitors, the credit card-sized BT-5B Badge Tag provides a highly cost-effective solution for monitoring the real time location and number of wearers in the facility and analyzing their movement histories.

Equipped with a built-in duress button and visual transmission indicator, the BT-5B Badge Tag's available sub-meter tracking accuracy provides

for the annunciation of duress/panic situations on system monitoring consoles with pinpoint location accuracy giving wearers both protection and peace of mind.

### **Features**

- Credit card sized
- Designed for correctional use
- Highly cost-effective
- Integral duress button and transmission LED indicator