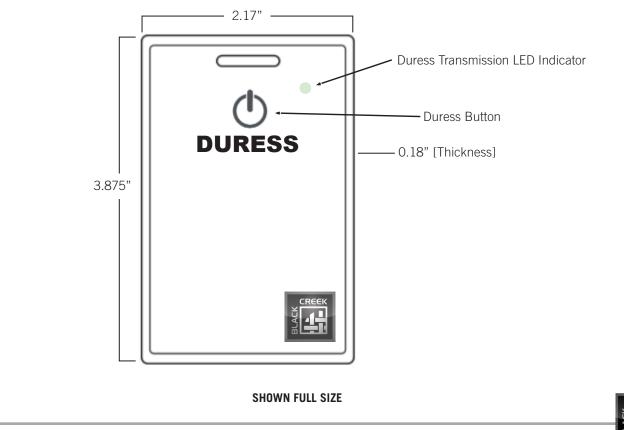

# **Dimensions**

 ±3 year battery life at 1 second transmission intervals

ENVIRONMENTAL RATINGS

COMMUNICATIONS

• Submersible up to 1 meter for up to 1 minute

• Operating Temperature Range - -20° to +60° C

depth of 1.0m for up to 30 minutes

• IP67 – withstands submersion up to a maximum

· ISM 2.4 GHz, two-way transmission

· Back channel programmability

· Over-the-air upgradable

• Cutout for user-supplied lanyard

Subject to change without notice.