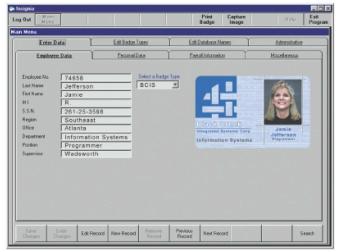

The Customizable Cardholder Database Module:
 Allows the user to organize data into four categories of 24 fields each.

- **ID Badge Design Module:** Provides the user with the ability to rapidly create and store an unlimited number of ID card or wristband designs.
- Imaging Module: Provides the user with the ability to simply and quickly capture high-quality, digital images and automatically incorporate them directly into the Insignia® cardholder database.
- Data Entry Module: Allows the user to enter and edit cardholder data, assign a badge design, capture an image and print a photo ID badge or wristband.
- Security Module: Provides the Insignia<sup>®</sup> system administrator with a flexible tool to control operator access to sensitive data or operational features.

Inmate wristband scanning offers immediate identification confirmation.

Insignia<sup>®</sup> allows customizable badge type editing and configurable macros that make badge or wristband design easy.

Insignia® provides highly configurable data sets for quick badge or wristband customization.