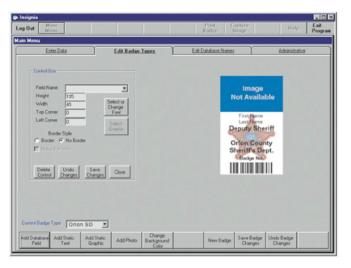

Inmate wristband scanning offers immediate identification confirmation.

Insignia<sup>®</sup> allows customizable badge type editing and configurable macros that make badge or wristband design easy.

Insignia® provides highly configurable data sets for quick badge or wristband customization.