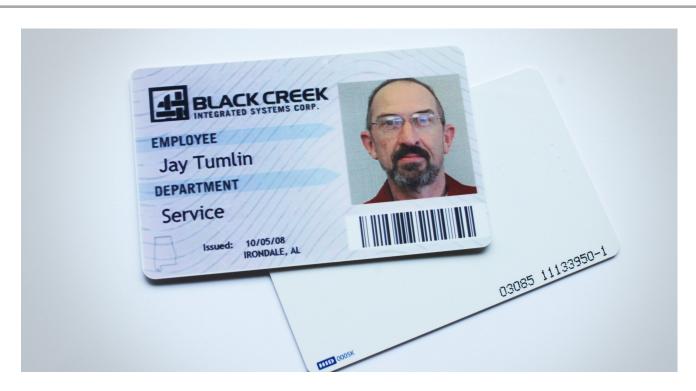

## **Product Overview**

Black Creek's Insignia® Photo ID Badging System is the perfect solution for designing and printing custom ID cards or wristbands and managing card-holder data. Flexible and easy to use, Insignia provides all the tools necessary to create and maintain your own in-house photo ID card or wristband studio and custom cardholder database.